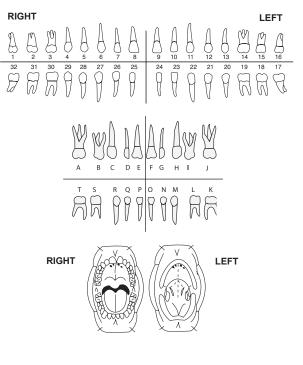

|
| <ul> <li>Extraction</li> <li>Alveoplasty</li> <li>Lesion Evaluation</li> <li>Incision &amp; Drainage</li> <li>Exposure</li> <li>Apicoectomy</li> <li>Biopsy</li> <li>Infection</li> <li>Expose &amp; Bond</li> <li>Soft Tissue</li> <li>Frenectomy</li> <li>Other</li> </ul> | RADIOGRAPHS:<br>Being Mailed<br>Given to Patient<br>Please Take<br>Other<br>IMPLANTS:<br>Dentsply<br>Ankylos<br>Xive<br>Other |        | CONSULTATION:<br>Implants<br>Wisdom Teeth /<br>Impaction<br>Pre-Prosthetic<br>Ridge-Augmentation<br>Oral/Facial Lesion<br>Carious or<br>Abscessed Teeth<br>Bone Grafting<br>Other |

## PLEASE MARK TEETH/AREA TO BE TREATED